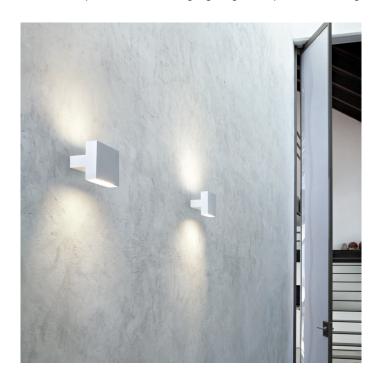

## **Tight Light LED Wall Light by Flos**

The Tight Light LED wall light by designer Piero Lissoni is a wonderful example of the designer's style; simple yet stylish. Not only does the Tight Light work well in residential spaces to light hallways and living areas, but the Tight Light wall lamp also suits any office, waiting room, lobby or commercial building, thanks to its white colour and minimal styling.

The geometric shape of the Tight Light LED light brings balance to the wall and makes the design pleasing to the eye. The wall lamp provides a direct and indirect light output with an integrated LED light source.