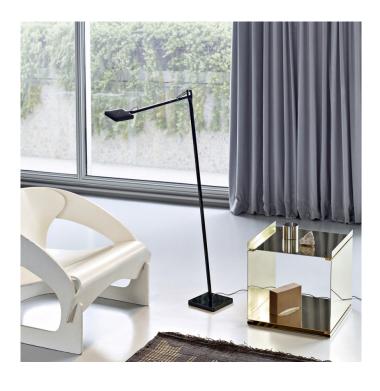

## **Kelvin LED Floor Lamp by Flos**

Described as a revolutionary task light, the Kelvin LED floor lamp by designer Antonio Citterio is a highly adjustable lamp providing direct light. The 30 powerful LEDs are mounted on a square lamp head which is directional.

Emitting a direct, adjustable light with a double arm, fixed pantograph and adjustable head, the Kelvin LED floor light has an ultra flexible system allowing the user to direct light output where required. The floor lamp is the perfect accompaniment to a favourite book or cosy living area and is available in 3 colour finishes, anthracite, black or white.