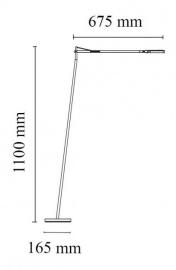

## PRODUCT SPECIFICATION

Light Source: 8W, 2700K, 568 lumens

IP Code: 20

**Dimming:** Integrated dimmer on the product

Dimensions: 110cm height

67.5cm length 16.5cm base width

For all sales and technical enquiries, please contact: