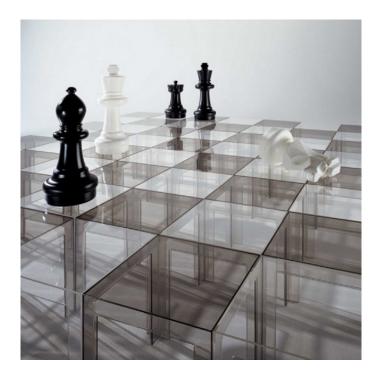

# **Kartell Jolly Side Table**

A side table true to its name! The Jolly table was designed by Paolo Rizzatto for Kartell and is a compact and versatile solution. You can use the Jolly as a side table, coffee table for every occasion in and around the house. The Jolly is made from a single piece of transparent PMMA, a material that makes it resistant to shock and weather conditions.

The Jolly comes in 2 transparent options (crystal, pink, light blue) or two solid colours (black or white).