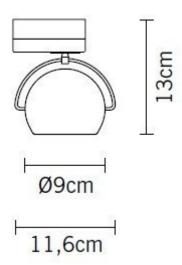

#### PRODUCT SPECIFICATION

Light Source: 1 x Max 50W PAR-16 GU10 (excluded)

IP Code: 20

**Dimming:** Dimmable via mains phase dimming.

Dimensions: Shade: Ø9cm

Width: 11.6cm Height: 13cm