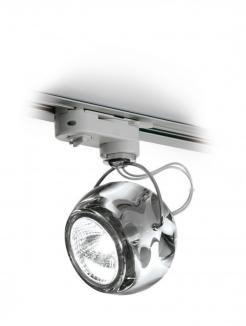

## **Fabbian Beluga Single Track Light**

Designed by Marc Sadler, the Fabbian Beluga Single Track Light consists of a transparent 24% lead crystal diffuser that can be easily adjusted and directed along a track system in order to provide direct task lighting in residential and commercial settings. This personalisation allows you to precisely brighten some spots in the room or decorate walls and ceilings with light.

The extreme simplicity and the geometrical purity of this lamp allows the Beluga Track Light to be used in almost any area. It is a functional addition to offices, contemporary bars and restaurants, lobbies and reception areas. Beluga Track can also be used in residential environments and works especially well in kitchens, dining areas and dressing rooms.

Please note, the images show the light fitting with a PAR-20 GU10 lamp but this light source has now been replaced with a PAR-16 GU10 lamp which is slightly narrower and therefore leaves a slight gap between the lamp and the rim of the light fitting. Lamp not included