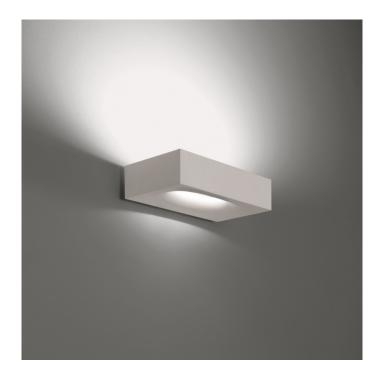

## **Artemide Melete Wall Light**

## **Melete by Artemide**

Designed in 2011 by Italian brothers and architects, Pio and Tito Toso for Artemide. The Melete wall light is made from a single piece of die-cast aluminium, an architectural design which interacts with the interior architecture of any setting. The interior part of the Melete is carved, and the light emits both an indirect and direct light. This is the retrofit version of the Melete, as an integrated LED is also available. Melete is available in a white finish option.