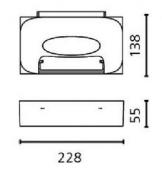

#### **PRODUCT SPECIFICATION**

Light Source: 1 x 11W LED DIM R7s (excluded)

IP Code:

**Dimming:** Dimmable via mains phase dimming.

Dimensions: 22.8 width 5.5 cm height 13.8 cm depth

20