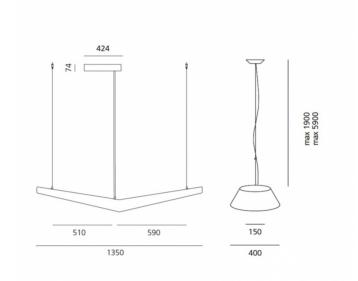

### PRODUCT SPECIFICATION

Artemide

LA9004-SY

| Light<br>Source: | 55W, 3000K, 6107 lumens                                                                                                  |
|------------------|--------------------------------------------------------------------------------------------------------------------------|
| IP Code:         | 40                                                                                                                       |
| Dimming:         | Dimmable via Dali dimming systems. Please consult your electrician, additional wiring may be required on site.           |
| Dimensions:      | <ul><li>135 cm length</li><li>40 cm width</li><li>42.4 x 7.4 cm ceiling canopy</li><li>190-590 cm cable length</li></ul> |