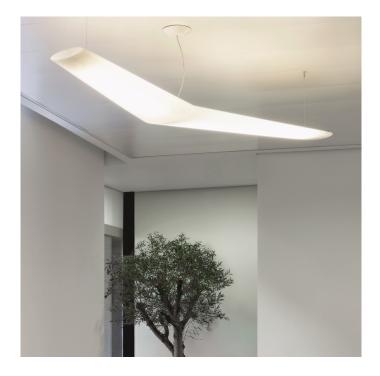

## Mouette Symmetric by Artemide Architectural

The diffuser, with a specially shaped wing, is a single piece, produced using rotational moulding technology; this technique allows excellent even light emission over the whole surface, without areas of shade. The lamp body has an aperture in the upper part to insert the light source and for maintenance. Also available in Asymmetrical version (see LA9004-AS). The lamp can create various lighting compositions by combining a number of units.