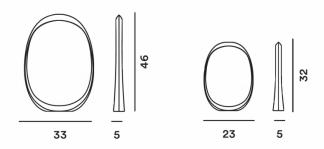

### PRODUCT SPECIFICATION

Light Source: Small - 3.4W, 3000K, 300 lumens

Large - 4.5W, 3000K, 400 lumens

IP Code: 20

**Dimming:** Integrated dimmer on the product **Dimensions:** Small - 23cm width, 32cm height

Large - 33cm width, 45cm height

5cm depth

160cm cable length