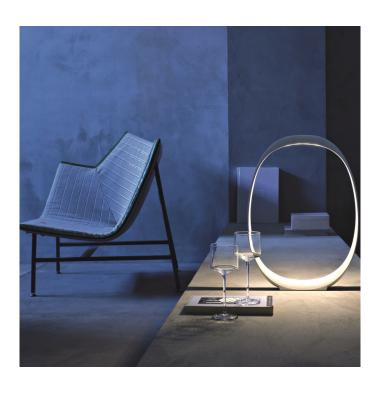

## Anisha LED Table Lamp by Foscarini

The Anisha LED table lamp is a light that plays with the concept of light and space. With a circular frame, this table lamp outlines an empty space to then fill it with light, producing an intriguing and compelling aesthetic. The curved forms and sleek design make this lamp modernistic and innovative, using LED technology to create a light that is slim and functional.

The Anisha LED table light can be used in a wide variety of settings such as lounges, offices, entrances and reception areas, looking splendid in both home and commercial environments. This table light has an integrated LED light source and dimmer, so you can produce the lighting atmosphere you want, whether you need a bright light for reading or a soft light for a cosy night in. The white finish means it can subtly slip into any design scheme and the choice of a small or large size means you can find the right fit for your space.