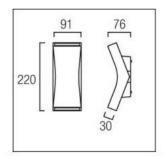

#### **PRODUCT SPECIFICATION**

| Light Source: | 4.5W, 3000K,                 |
|---------------|------------------------------|
| Dimming:      | Non-dimmable                 |
| Dimensions:   | Height: 220mm<br>Width: 91mm |
|               | Projection: 76mm             |