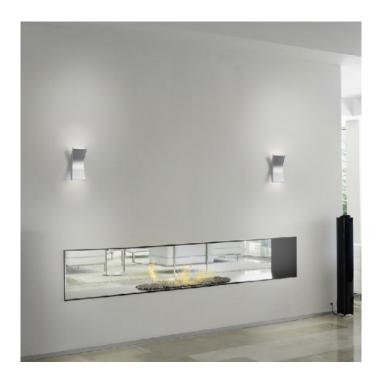

### **PRODUCT DESCRIPTION**

LEDS C4 Bend 2 LED Wall , a unique contemporary design. Aluminium with a opal polycarbonate diffuser. Upward and downward light emission.