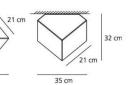

### PRODUCT SPECIFICATION

Light Source: 1 x 8W LED E27(excluded)

IP Code:

Dimming: Dimmable via mains phase dimming.

Dimensions: Edge 21:

35 cm width 21 cm edge length 32 cm depth

Edge 30: 48.5 cm width

30 cm edge length