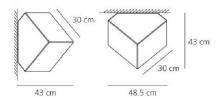

### PRODUCT SPECIFICATION

Light Source: 1 x 8W LED E27(excluded)

IP Code:

Dimming: Dimmable via mains phase dimming.

Dimensions: Edge 21:

35 cm width 21 cm edge length 32 cm depth

Edge 30: 48.5 cm width

30 cm edge length

43 cm depth