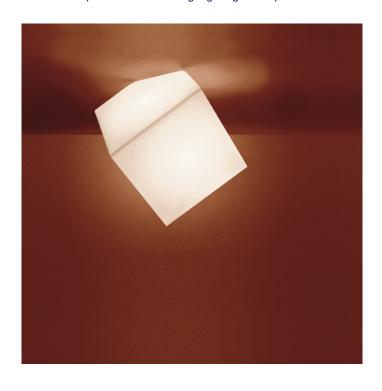

## Artemide Edge Wall/Ceiling Light

Made from a white thermoplastic material, the cube is designated as such to be used both in interior and exterior settings (IP65). Edge was designed by Alessandro Mendini for Artemide and is a playful design for both wall or ceiling installations. At the same time, usability is further enhanced by how simple it is to change the light bulb: simply by unscrewing the diffuser from the base. Available in two sizes, the Edge 21 and Edge 30, the light has a white technopolymer diffuser. Edge light emits a soft and diffused light, uniformly lighting the space around it.