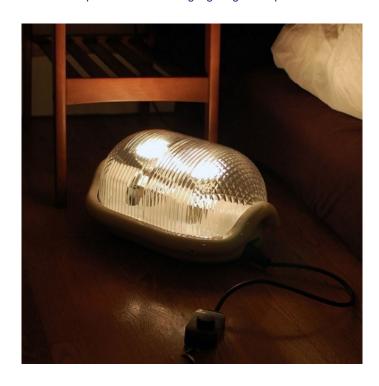

## Flos Noce Table/Floor

LA9499

SOURCE: https://www.davidvillagelighting.co.uk/product/flos-noce-tablefloor/10510

## PRODUCT DESCRIPTION

Designer: Achille Castiglioni

Flos Noce Table/Floor, designed by Achille Castiglioni. Available in anthracite (Matt Dark Grey) and white. Floor or table lamp providing direct and diffused light. Clear pressed glass diffuser. Swiveling light sources inside diffuser. Painted aluminum body.