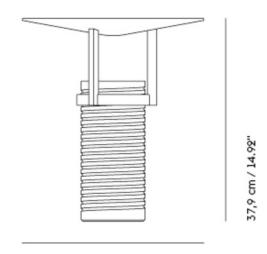

#### PRODUCT SPECIFICATION

Light Source: 18W, 2700K, 800 Lumens

IP Code: 20

**Dimming:** In-line dimmer included on the cable.

Dimensions: Shade: Ø34cm

Height: 37.9cm Cable Length: 250cm

Ø 34 cm / 13.39"