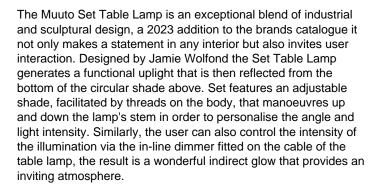

### Muuto Set LED Table Lamp

This LED Table Lamp boasts a sleek aluminium finish and is a beautiful addition to an array of contemporary interiors and provides the perfect lighting output for windowsills, sideboards, large bookcases, coffee tables and side tables. No matter where you decide to display the Muuto Set Table Lamp it is sure to make a bold statement and become a distinctive centrepiece.

#### PRODUCT SPECIFICATION

Light Source: 18W, 2700K, 800 Lumens

IP Code: 20

**Dimming:** In-line dimmer included on the cable.

Dimensions: Shade: Ø34cm

Height: 37.9cm Cable Length: 250cm

Ø 34 cm / 13.39"