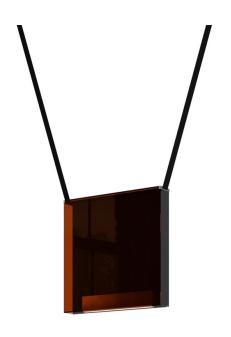

#### Lambert & Fils Sainte LED Pendant

The Lambert & Fils Sainte Pendant is a unique and contemporary design created in collaboration with Canadian designer Rachel Bussin. Sainte utilises clean minimalistic lines and consists of lightweight glass panels that house an aluminium lightbox, this lightbox can be flipped around, allowing it to cast light up or down depending on your desired atmosphere. It is suspended by nylon ribbon cable which is available in either a black or beige finish.

Whether displayed individually or in groups, this pendant light creates a sense of intimacy and its tones and textures unearth a cosy but intriguing ambience. The Lambert & Fils Sainte is a sleek and modern lighting solution that provides ambient illumination for kitchens, dining spaces, living rooms and large contemporary interiors in a range of sectors. A beautiful addition to hotels, restaurants, bars and reception areas.