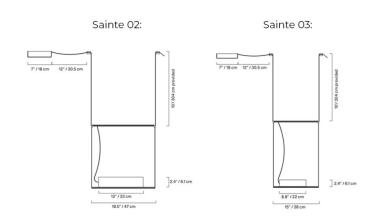

#### PRODUCT SPECIFICATION

Light Source: Sainte 02: 11W, 2700K, 499 Lumens

Sainte 03: 7.9W, 2700K, 359 Lumens

IP Code: 20

**Dimming:** Dimmable via mains phase dimming.

Dimensions: Sainte 02:

Shade Width: 47cm Shade Height: 47cm Shade Depth: 6cm

Sainte 03:

Shade Width: 38cm Shade Height: 56cm Shade Depth: 6cm

Drop Height: 304cm

Ceiling Canopy: 18cm x 13cm