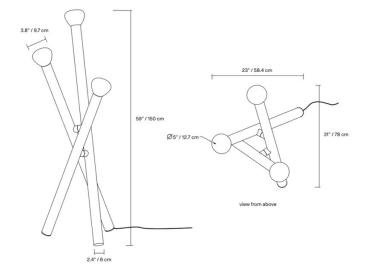

#### PRODUCT SPECIFICATION

Light Source: 3 x Max 4.5W G9 LED (included)

IP Code: 20

**Dimming:** In-line on/off switch included on the cable.

Dimensions: Height: 150cm

Width: 78cm Depth: 58.4cm Cable Length: 244cm