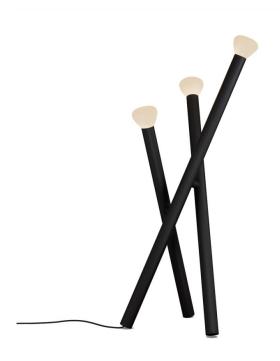

### **Lambert & Fils Parc Floor Lamp**

A playful collaboration with Swiss designer Adrien Rovero, the Lambert & Fils Parc Floor Lamp draws inspiration from childhood, vivid imaginations, and the essentiality of homemade forms. This lighting solution features three aluminium structures that appear to artistically lean on each other, each of these legs of the lamp resembles the silhouette of a modern torch and utilises a hand-blown frosted glass diffuser which houses its own light source. The result is a soft illumination which is evenly projected across the nearby space and can be utilised in a range of environments.

The Lambert & Fils Parc Floor Lamp is available in a range of colours, from more minimalistic shades to more bold blues, reds and greens. This allows the lamp to adapt to an array of contemporary interiors including your living room, hallway, or even your bedroom. The Parc Floor Lamp is suitable for residential and hospitality spaces.