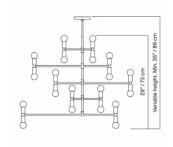

#### PRODUCT SPECIFICATION

Light Source: 20 x Max 3.5W G9 LED (included)

IP Code: 20

**Dimming:** Dimmable via mains phase dimming.

Dimensions: Structure: Ø97cm

Structure Height: 73cm Minimum Drop Height: 89cm Maximum Drop Height: 163cm