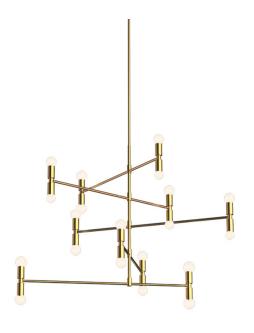

### **Lambert & Fils Dot Suspension**

The Lambert & Fils Dot Suspension is a dramatic lighting solution, generating an even dispersion of light whilst immediately catching your eye with its geometric silhouette. The form combines sharp straight lines with softly curved spherical lamps, and the result is a graceful balance of lines and incandescent points. The brass structure holds 20 light sources, which can be easily dimmed to personalise the ambience of whichever room you decide to exhibit it in.

The Dot Suspension is a sophisticated luminaire that can adapt to almost any modern interior and is a beautiful addition to entrance halls, stairwells, dining spaces, kitchens and living areas. It can also make an impact in commercial interiors such as hotels, galleries, restaurants and bars - where it can be displayed individually or in multiples.