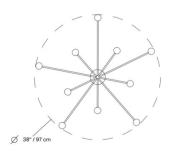

#### PRODUCT SPECIFICATION

Light Source: 20 x Max 3.5W G9 LED (included)

IP Code: 20

**Dimming:** Dimmable via mains phase dimming.

Dimensions: Structure: Ø97cm

Structure Height: 73cm Minimum Drop Height: 89cm Maximum Drop Height: 163cm