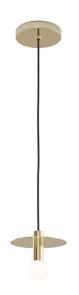

#### Lambert & Fils Dot Pendant

The Lambert & Fils Dot Pendant is a sleek and elegant luminaire, combining a brass structure with a spherical glass diffuser. It produces a sophisticated downlight which is further reflected off of the circular back plate that is fitted above the light source. Focused, geometric compositions contain these two features, balancing line, surface, and luminous points - resulting in a unique pendant light that is perfect for a range of contemporary interiors.

The Dot Pendant Light utilises high-quality materials and acclimates to an array of modern, minimalistic and even eclectic aesthetics, for this reason, it can be used in both residential and commercial settings. The Dot Suspension can be displayed above reception desks, countertops, kitchen islands, stairwells and even above bedside tables.