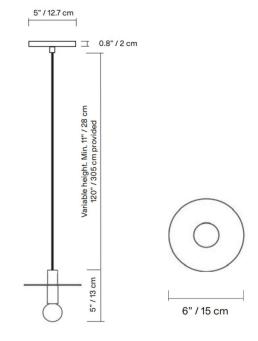

#### PRODUCT SPECIFICATION

Light Source: 1 x Max 3.5W G9 LED (included)

IP Code: 20

**Dimming:** Dimmable via mains phase dimming.

Dimensions: Body Width: 15cm

Body Height: 13cm

Minimum Drop Height: 28cm Maximum Drop Height: 305cm Ceiling Canopy: Ø12.7cm