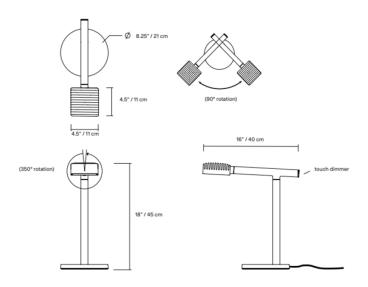

Dorval Table LED Lamp has a unique touch dimmer which allows you to control not only the brightness but the colour temperature too. Dorval is a modern lighting solution that utilises LED technology and rotates at 350 degrees to direct light where needed, providing bright and clear illumination. The bold Dorval Table Lamp is available in five select colourways to be featured in any commercial or residential environment. Dorval LED Table Lamp can also be purchased as a **Dorval LED Pendant** version.

### PRODUCT SPECIFICATION

Light Source: 5W 3000K 402 Lumens

IP Code: 20

**Dimming:** Integrated dimmer on product

Dimensions: Length: 40cm

Height: 45cm Cable: 244cm Width: 20cm