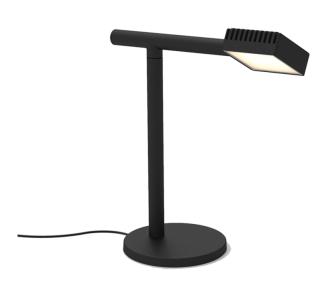

## Lambert & Fils Dorval LED Table Lamp

Lambert & Fils created the Dorval LED Table Lamp based on Cluzel & Pluchon's original pendant prototype, Dorval 01 which won the Interieur Award in 2018. Layered in history, the Dorval Table Lamp is a subtle interplay between contemporary and vintage industrial design. Drawing inspiration from both airport runway lights and the classic Motobecane French moped, this light is confrontational yet intriguing, offering an immediate invitation of light.

Dorval Table LED Lamp has a unique touch dimmer which allows you to control not only the brightness but the colour temperature too. Dorval is a modern lighting solution that utilises LED technology and rotates at 350 degrees to direct light where needed, providing bright and clear illumination. The bold Dorval Table Lamp is available in five select colourways to be featured in any commercial or residential environment. Dorval LED Table Lamp can also be purchased as a **Dorval LED Pendant** version.