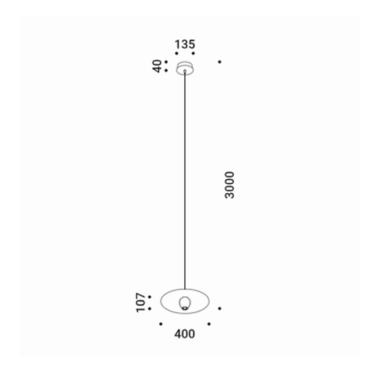

### PRODUCT SPECIFICATION

Light Source: 1X Max 20W, GU4 LED (Excluded)

IP Code: 20

Dimming: Non-dimmable

**Dimensions:** Drop Height: 300cm

Canopy: Ø 13.5cm Shade: Ø 40cm Depth: 10.7cm