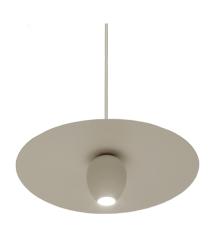

## **Davide Groppi Ovonelpiatto Pendant**

Davide Groppi Ovonelpiatto Pendant was designed by Massimiliano Alajmo & Raffaele Alajmo in 2010. The light source within the plate looks the most beautiful when used with courtesy and decisiveness. Ovonelpiatto is a premium addition to any space, designed to elevate its aesthetic appeal with its sophisticated and luxurious presence. Whether it is a residential or commercial establishment, Ovonelpiatto's refined design and high-end finish make it stand out and add a touch of elegance to any interior. Its sleek and stylish appearance is a testament to its quality and attention to detail, making it the perfect choice for those who seek to create a premium and upscale environment.

Ovonelpiatto Pendant has been designed as a centrepiece to evoke conversation and stories within its décor. Hung from a 300cm cable, this pendant is ideal above a dining table or island in a kitchen independently or sequenced in a row. The Ovonelpiatto pendant is designed to provide a focused and directed downward light that illuminates any area it is featured in. With its sleek and modern design, this pendant light creates a striking and eye-catching ensemble that adds a touch of sophistication to any interior space. The Ovonelpiatto Pendant is sure to provide both functional and aesthetic benefits.