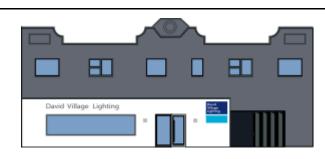

## Lambert & Fils Silo LED Wall Light

SOURCE: https://www.davidvillagelighting.co.uk/product/Lambert-Fils-Silo-LED-Wall-Light/10001729

Designer: Lambert & Fils

## Lambert & Fils Silo LED Wall Light

The Silo Wall Light by Lambert & Fils features an aluminium body Silo boasts a curved form that is sleek yet theatrical, the structure is available in a range of modern finishes and offers the option between either two or three tubes. Furthermore, you can also customise the lighting output by choosing between an uplight, downlight or both depending on what your space requires.

The Lambert & Fils Silo Wall Light features polycarbonate diffusers which softly project the light, limiting glare and providing a more even dispersion. This LED wall light is a beautiful addition to hallways, entryways, dining spaces and galleries. It can also make a statement in hotels, restaurants and bars.