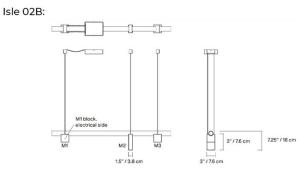

Isle 02B: Width: 114cm Depth: 7.6cm Body Height: 18cm

Minimum Drop Height: 30cm Maximum Drop Height: 224cm