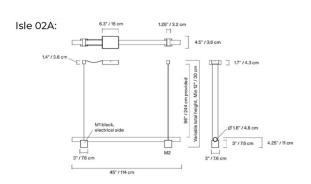

#### PRODUCT SPECIFICATION

IP Code: 20

Dimming: Dimmable via 0-10V/Mains Phase/Dali dimming

systems. Please consult your electrician, additional wiring may be required on-site.

Dimensions: Isle 02A:

Width: 114cm Depth: 7.6cm Body Height: 11cm