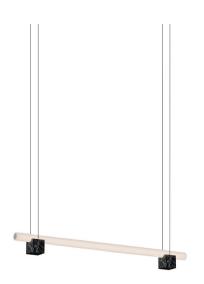

## Lambert & Fils Isle 02 LED Suspension

Released in 2023, the Lambert & Fils Isle Suspension is a sculptural lighting solution, designed by ZOE Mowat. Minimalistic but technologically advanced, the Isle features a sandblasted and frosted tubular glass diffuser which houses an LED module, this tube sits atop multiple solid-stone and aluminium pedestals and is suspended in mid-air - granting the illusion of a bridge of light. The marble used for the Isle suspension is sourced from Portugal and is available in six inviting finishes, similarly, the blocks can also be supplied in polished aluminium. The location of the blocks can be manoeuvred along the diffuser, with the one on the left-hand side remaining in place to house the electrical components.

With the Isle LED Suspension, you can easily create a customised installation but the brand also supplies several preconfigured designs. The lighting solution can be installed singularly or in larger configurations, in clusters or atop each other for areas with higher ceilings such as stairwells. Isle provides an evenly diffused illumination, with a stripped-back but not simplistic style and can adapt to almost any contemporary interior.