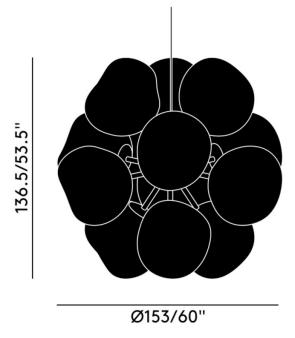

#### PRODUCT SPECIFICATION

Light Source: 85W, 3000K, 7100 Lumens

IP Code: 20

Dimmina:

e: 20

Dimensions: Height: 164cm

Depth: 136.5cm Width: 153cm

Dimmable via mains phase dimming.