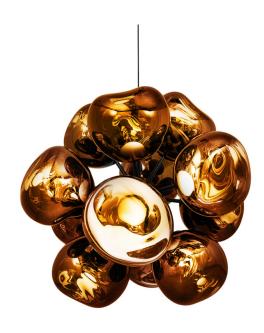

## **Tom Dixon Melt Burst Chandelier**

Part of the iconic Melt Collection, the Tom Dixon Melt Burst Chandelier is a striking and sophisticated addition to contemporary interiors. It features 12 beautifully abstract polycarbonate diffusers that house an LED light source each, when turned off these shades take on a mirror-ed effect and when turned on they resemble molten glass. The Melt Burst Chandelier expertly combines traditional artistic glass glowing with modern technology, resulting in a unique and eye-catching suspended lighting solution.

Made in Germany using a high-tech manufacturing technique to achieve the perfect melted orb, this suspension is available in a range of finishes - choose between Silver, Gold, Copper, Smoke and Opal. It is a beautiful addition to entryways, dining spaces, stairwells and larger contemporary interiors such as hotel lobbies, restaurants and bars.