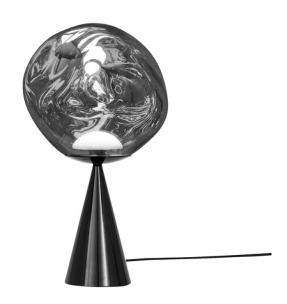

## Tom Dixon Melt Fat Cone Table Lamp

The Tom Dixon Melt Fat Cone Table Lamp is a unique lighting solution, resembling the silhouette of the Melt Portable with its conical base, but featuring a cable with an in-line dimmer that allows you to adjust the intensity of the illumination. The abstract shade of the Fat Cone Melt is crafted through a process of blow moulding and vacuum metallisation, resulting in a lamp that resembles molten glass and produces a mesmerising lighting effect. When turned off, the shade appears mirrored but then, once illuminated, reflects the light to produce a glowing, melting effect.

This LED Table Lamp is available in four unique colours, three metallics; Smoke, Copper or Gold and also in a more subtle Opal finish. The Melt Fat Cone Table Lamp is an excellent addition to living rooms, dining spaces and bedrooms to create a cosy ambience. It can also be utilised in groups in larger commercial spaces such as restaurants, hotels and bars.