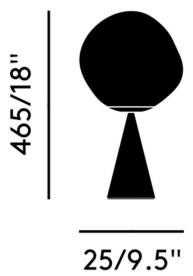

#### PRODUCT SPECIFICATION

Light Source: 9W, 3000K, 800 Lumens

IP Code: 20

**Dimming:** In-line dimmer included on the cable.

Dimensions: Height: 46.5cm

Width: 25cm