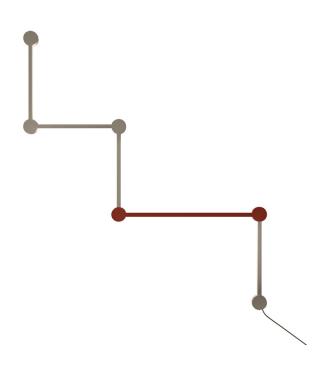

## Axolight Poses Ceiling/Wall Lighting System

Designed in-house by the Axolight Lab, Poses is a modular lighting system that allows you to configure a lighting solution that is customised to your space. Axolight Poses consists of flat geometric shapes, specifically straight lines and spherical junction points. The concept of Poses is inspired by the reinterpretations of Euclid, an ancient Greek mathematician and philosopher who with his best-known work, Elements, one of the most influential works in the entire history of mathematics, defines primitive concepts as the point, the line and the plane.

The LED bars can be rotated upon installation to either provide a direct outward illumination or an indirect illumination which is reflected off of the wall or ceiling. The bars and connectors are available in four finishes (Black, White, Greige or Red) which can be mixed and matched in order to create a unique blend of colours. The elements of the Axolight Poses are made by hand in Italy and are a perfect addition to hallways, kitchens and living rooms in your home, as well as commercial spaces such as communal offices, restaurants, bars and hotels.