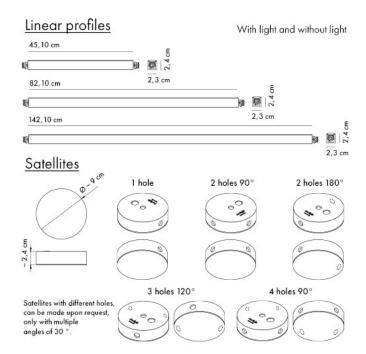

### PRODUCT SPECIFICATION

Light Small Bar: 8.6W, 3000K, 840 Lumens Source: Medium Bar: 16.5W, 3000K, 971 Lumens

Large Bar: 29.5W, 3000K, 2867 Lumens

IP Code: 20

**Dimming:** Dimmable via 1-10V dimming systems. Please

consult your electrician, additional wiring may be

required on site.

**Dimensions:** Dependent upon composition.

See the specification image for more info.