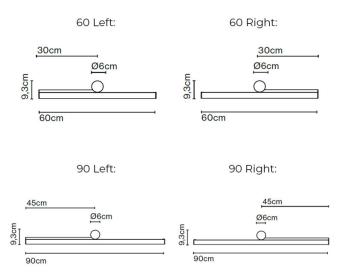

The Marset Ambrosia is available in two lengths, 60 or 90cm, and it can be fitted either horizontally or vertically. This wall light also allows you to personalise the framing, offering the metal structure on either the left or right-hand side of the diffuser. Marset Ambrosia is a highly versatile wall light that can be utilised in both residential and commercial interiors, offering numerous aspects of personalisation and resulting in a lighting solution that best suits you and your needs.

#### **PRODUCT SPECIFICATION**

| Light Source: | Ambrosia 60: 9.6W, 3000K, 1028 Lumens<br>Ambrosia 90: 14.4W, 3000K, 1692 Lumens       |
|---------------|---------------------------------------------------------------------------------------|
| IP Code:      | 20                                                                                    |
| Dimming:      | Dimmable via Triac dimming.                                                           |
| Dimensions:   | Ambrosia 60:<br>Length: 60cm<br>Width: 9.3cm<br>Depth: 8cm<br>Wall Mount Length: 30cm |
|               | Ambrosia 90:<br>Length: 90cm<br>Width: 9.3cm<br>Depth: 8cm                            |

Wall Mount Length: 45cm