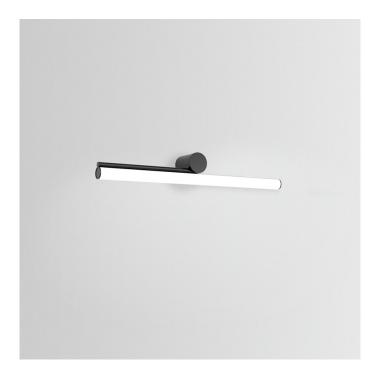

## Marset Ambrosia LED Wall Light

An elegant design by Ciszak Dalmas, the Marset Ambrosia LED Wall Light was inspired by classic strip lighting. It boasts a smooth-lined tubular structure that features an aluminium frame and a methacrylate diffuser. Ambrosia's warm, diffuse light fills the space, adding modern beauty and illuminating any contemporary interior with a calming glow.

The Marset Ambrosia is available in two lengths, 60 or 90cm, and it can be fitted either horizontally or vertically. This wall light also allows you to personalise the framing, offering the metal structure on either the left or right-hand side of the diffuser. Marset Ambrosia is a highly versatile wall light that can be utilised in both residential and commercial interiors, offering numerous aspects of personalisation and resulting in a lighting solution that best suits you and your needs.