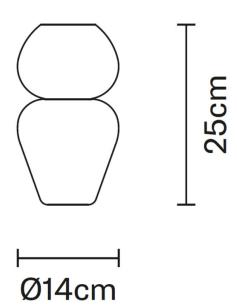

#### PRODUCT SPECIFICATION

Light Source: 1 x Max 10W E14 LED (excluded)

IP Code:

Dimming: In-line on/off switch on the cable.

**Dimensions:** Structure: Ø14cm

Height: 25cm