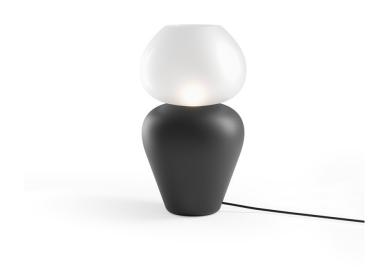

# :Fabbian Fabbian Puppy Table Lamp

LA10969

SOURCE: https://www.davidvillagelighting.co.uk/product/Fabbian-Puppy-Table-Lamp/10001680

## **Fabbian Puppy Table Lamp**

The Fabbian Puppy Table Lamp is a simplistic lighting solution with an essential look. Utilising a ceramic base from Nove (Vicenza, Italy) and a blown glass diffuser that sits atop, Puppy is the union of two elements that compliment each other in subtle harmony, providing the lamp with an elegant feel and the ability to suit a range of interiors. The slightly abstract silhouette provides the Puppy Table Lamp with a unique edge, allowing itself to catch the user's attention.

The glass diffuser provides a diffused ambient glow that expertly curates a calming ambience that is ideal for areas of relaxation and tranquillity. Designed by Alberto Ghirardello, the Fabbian Puppy Table Lamp is a perfect addition to living rooms, bedrooms and dining spaces. Although this table lamp is not limited to residential use - it is a fun way to illuminate cafes, restaurants, bars, shop counters and hotel lobbies.