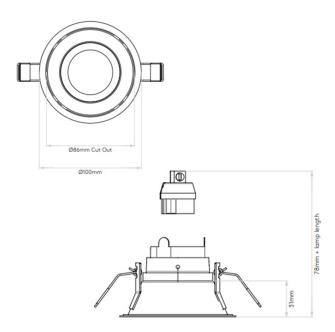

### PRODUCT SPECIFICATION

astro

LA5968/S

| 1 x Max 6W GU10 LED (excluded)    |
|-----------------------------------|
| 65                                |
| Dimmable via mains phase dimming. |
| Ø10cm                             |
| Cut Out: Ø8.6cm                   |
| Recess Depth: 13cm                |
|                                   |