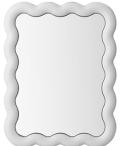

## Normann Copenhagen IIIu LED Mirror

Normann Copenhagen Illu LED Mirror was created by Danish designer Simon Legald in 2023. Illu is a stylish and modern mirror that is sure to catch your eye. It features a unique and distinctive wavy frame that adds a touch of minimalism and sophistication to any decor. The built-in LED lights are dimmable, allowing you to customise the lighting and create the perfect ambience. Its playful and curvy frame, combined with integrated lighting, brings a touch of elegance and charm to any room.

Illu LED Mirror is available in two shapes: square and rectangular. Made to be versatile and stylish, Illu can be displayed in both residential and commercial settings such as in the hallway, bedroom, or living room. It is cleverly designed to add a touch of sophistication and luxury to any space, be it a home or a commercial establishment.