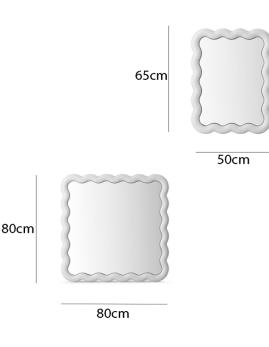

Illu LED Mirror is available in two shapes: square and rectangular. Made to be versatile and stylish, Illu can be displayed in both residential and commercial settings such as in the hallway, bedroom, or living room. It is cleverly designed to add a touch of sophistication and luxury to any space, be it a home or a commercial establishment.

#### **PRODUCT SPECIFICATION**

normann

COPENHAGEN

LA10964

| Light Source: | <b>Rectangle</b> : 24W, 3000K, 165 Lumens<br><b>Square</b> : 36W, 3000k, 245 Lumens                                 |
|---------------|---------------------------------------------------------------------------------------------------------------------|
| IP Code:      | 20                                                                                                                  |
| Dimming:      | Integrated dimmer switch on product                                                                                 |
| Dimensions:   | Rectangle<br>Height: 65cm<br>Length: 50cm<br>Cable: 400cm<br>Square<br>Height: 80cm<br>Length: 80cm<br>Cable: 400cm |