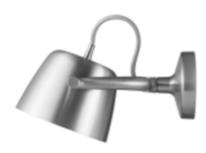

Tub Wall Light has been cleverly constructed to be adaptable in all environments be it, commercial or residential. Its shade has clean and contemporary lines which provide a timeless aesthetically pleasing display. The Tub Wall Light is available in three different colourways: black, white and silver. The Wall Lights can be displayed uniformly within a hallway, library or next to a chair for reading. The Tub Pendant is also available in a pendant version: Normann Copenhagen Tub pendant.