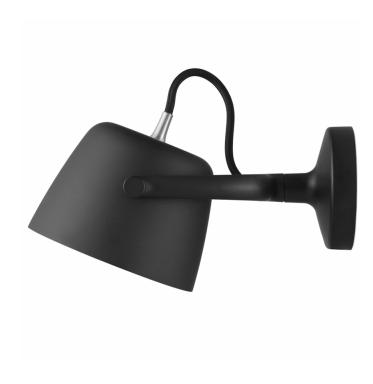

## Normann Copenhagen Tub Wall Light

Normann Copenhagen Tub Wall light was created by Danish designer, Hans Thyge & co. Tub Wall Lights incorporate inspiration from nature with the minimalistic aesthetic element of Nordic innovation. Tub Wall Light features a contemporary shade elevating the ambience which provides an even disperse of light. Referencing the organic shapes of nature is evident in the smooth merge of lampshade and cord. Each lampshade has a slightly curved top that elegantly transitions into a stem, adorned with an electric cord, reminiscent of the silhouette of a fruit or plant.

Tub Wall Light has been cleverly constructed to be adaptable in all environments be it, commercial or residential. Its shade has clean and contemporary lines which provide a timeless aesthetically pleasing display. The Tub Wall Light is available in three different colourways: black, white and silver. The Wall Lights can be displayed uniformly within a hallway, library or next to a chair for reading. The Tub Pendant is also available in a pendant version: Normann Copenhagen Tub pendant.

#### PRODUCT SPECIFICATION

Light Source: 1X Max 4W, G9 LED (Excluded)

IP Code: 20

**Dimming:** Dimmable via mains phase dimming

Dimensions: Depth: 22.5cm

Height: 9.6cm

Shade Diameter: Ø 13cm

Tub Wall Lamp H: 9,6 x L: 22.5 x Ø: 13 cm