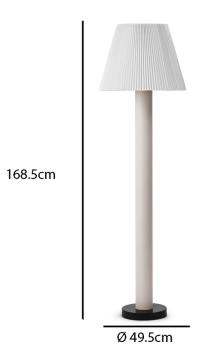

### PRODUCT SPECIFICATION

Light Source: 1x Max 8W, E27 LED (Excluded)

IP Code: 20

**Dimming:** Integrated on/off switch on cable

Dimensions: Diameter: Ø 49.5cm

Height: 168.5cm