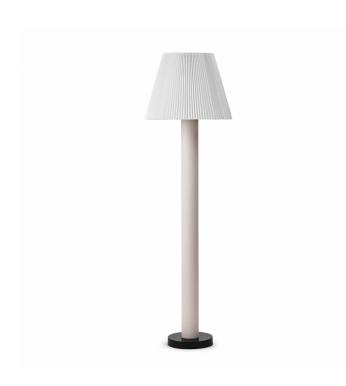

## Normann Copenhagen Cellu Floor Lamp

Normann Copenhagen Cellu Floor Lamp was designed by Simon Legald in 2023. Cellu Floor Lamp is a meticulously crafted light that combines durability and style. Made from a high-quality PVC material, the shade is known for its stability and strength. Its lampshade is positioned on a sturdy powder-coated aluminium column that provides the necessary support for the lampshade to stay in place. The circular-shaped base has a sleek and contemporary look that enhances the overall aesthetics of the lamp.

Cellu Floor Lamp is an attractive design that is ideal for adding a touch of minimalistic illumination to any space. Cellu is perfect for both home and commercial settings and can be used in a variety of settings such as bedrooms, living rooms, offices, and restaurants. The Cellu Floor Lamp is functional and stylish, making it an excellent choice for those who value both form and function. Cellu Floor Lamp is available in two different dual colourways: white and grey or red and cream.