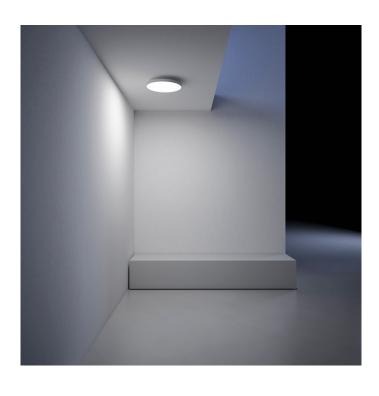

## **Davide Groppi Aurora LED** Ceiling/Wall Light

Davide Groppi designed the Aurora LED Ceiling/Wall Light to perfectly represent diffused light. Against a plain dark wall, Aurora resembles a full moon in the night sky, emitting a cast on surrounding surfaces. The versatile disc-shaped light can be mounted on both ceilings and walls, alone or in a cluster for an eye-catching visual effect. Thanks to the sleek and minimal aesthetic of Groppi's design, the Aurora can swiftly acclimate to nearly any modern decor.

Aurora LED Ceiling/Wall Light's structure is available in three minimalistic colourways: black, white and copper oxide and has a diameter of Ø 46cm. Aurora boasts a clear PMMA shade which allows for even dispersion of warm white light, making this light appropriate for both domestic and corporate settings such as restaurants.