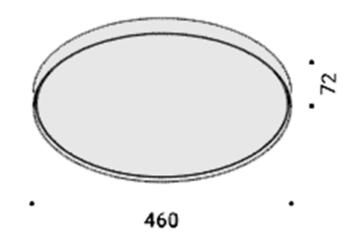

Aurora LED Ceiling/Wall Light's structure is available in three minimalistic colourways: black, white and copper oxide and has a diameter of Ø 46cm. Aurora boasts a clear PMMA shade which allows for even dispersion of warm white light, making this light appropriate for both domestic and corporate settings such as restaurants.

Dimensions: Diameter: Ø 46cm

Depth: 2.7cm