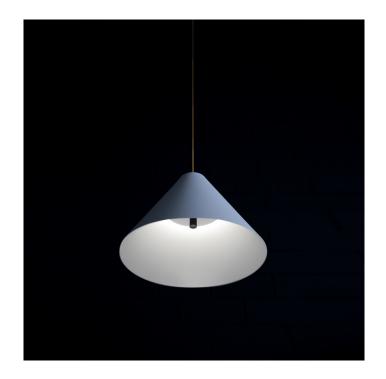

## Davide Groppi Sottosopra LED Pendant

Davide Groppi Sottosopra LED Pendant was designed in 2023. Sottosopra produces direct and indirect diffused warm white light simultaneously created by a small light machine tucked away inside the shade. The cone shade is suspended from a 68cm drop cable, allowing the perfect amount of light to be cast over a dining table or in a cluster over a kitchen island. Wonderfully efficient, Sottosopra has a pure and elegant aesthetic which is perfect in both commercial and residential environments.

Sottosopra LED Pendant is a stunning piece of innovative design by Davide Groppi, showcasing his remarkable craftsmanship. The pendant's matte white colourway provides a visually stunning and strikingly simplistic appearance, adding a touch of modern refinement to any space it illuminates.