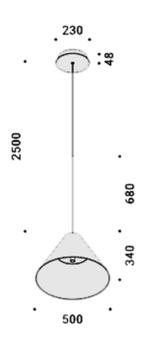

#### **PRODUCT SPECIFICATION**

| Light<br>Source: | 30W, 3000K, 245 Lumens                                                                                         |
|------------------|----------------------------------------------------------------------------------------------------------------|
| IP Code:         | 20                                                                                                             |
| Dimming:         | Dimmable via 1-10V dimming system. Please consult your electrician, additional wiring may be required on-site. |
| Dimensions:      | Canopy Diameter: Ø 23cm<br>Drop cable: 68cm<br>Diameter: Ø 50cm<br>Height: 34cm                                |