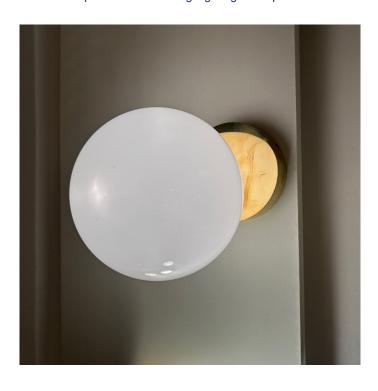

# Michael Anastassiades Tip of the Tongue Wall Light

Ex-Display, boxed in non original packaging. Severe patina to the raw brass back plate. See images for exact condition.

1 x Brass Available.

Michael Anastassiades's Tip of the Tongue Wall Light is an expression of the designer's fascination with shape, especially the spherical form, combined with his love for raw materials. The spherical diffuser emits an elegant ambient light that can be easily dimmed, a beautiful addition to kitchens, hallways, living spaces and bedrooms. Tip of the Tongue is an elegant fusion of creativity and minimalism, resulting in a contemporary lighting solution that can adapt to a range of interior styles.