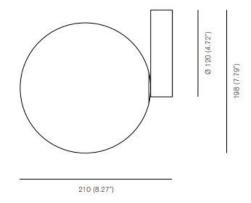

#### PRODUCT SPECIFICATION

Light Source: 1 x Max 3.5W G9 (Excluded)

IP Code: 20

**Dimming:** Dimmable via mains phase dimming.

Dimensions: Ø18cm

Height: 19.8cm Width: 21cm

For all sales and technical enquiries, please contact: