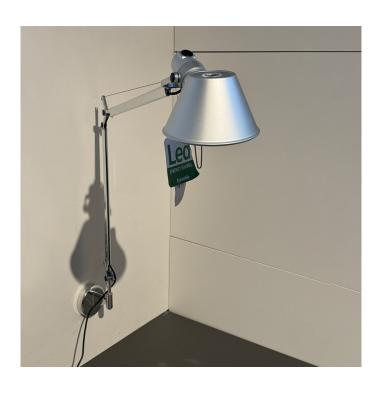

### Artemide Tolomeo LED Wall Light

Ex-Display, boxed in B grade original packaging. Some signs of wear and tear. See images for exact condition. 1 x Aluminium Available.

A fantastic and flexible designer wall light, the Tolomeo LED wall light is part of the well known Artemide Tolomeo collection. Baring the signature of award-winning Michelle de Lucchi and Giancarlo Fassina, the Tolomeo LED wall lamp takes a classic silhouette and reinvents it in a modern and contemporary way. The arms and shade are completely flexible, with a spring mechanism being used in the body so the wall light is easy to move. This wall lamp is perfect to use as a task or reading light whether in the office or a lounge. The light is nicely diffused so the lamp can also act as ambient lighting in your space to create a warm atmosphere. Wonderful for a wide variety of spaces in both home and commercial interiors, this wall light will not disappoint and will be a chic and elegant touch to the room.