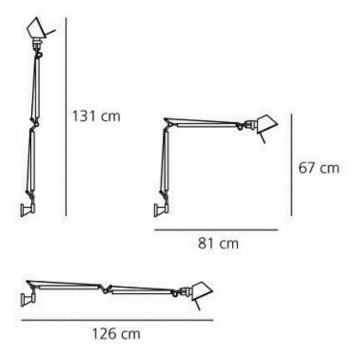

#### PRODUCT SPECIFICATION

Light Source: 8W, 3000K, 761 Lumens

IP Code: 20

**Dimming:** Integrated dimmer on the product.

Dimensions: Height: 67-131cm

Depth: 81-126 cm