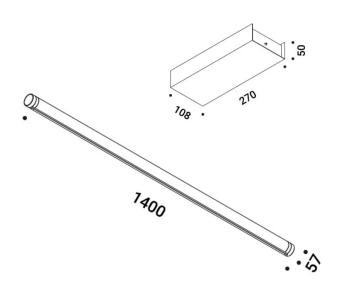

#### PRODUCT SPECIFICATION

Light Source: 19W, 2700K, 1272 Lumens

19W, 3000K, 1312 Lumens

IP Code: 20

Dimming: Dimmable via Triac Dimming.

Dimensions: Ceiling canopy: 27cm x

10.8cm

Cable Length: 600cm

Width: 140cm