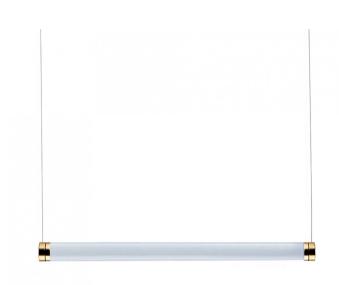

# Davide Groppi Magia LED **Suspension Light**

The Davide Groppi Magia is a horizontal suspension light that allows the user to personalise the silhouette. Magia consists of tubular shades housing an LED light source and suspended by thin, almost invisible wires. This suspension can be displayed with one light source or you can build a unique configuration consisting of numerous tubes stacked above each other at regular intervals.

The tubed shade of the Davide Groppi can also be easily rotated to provide either direct or indirect illumination, depending on which direction you wish the illumination to face. For this reason, the Magia LED Suspension is a sleek lighting solution for above dining tables and kitchen islands in residential properties or a unique way to illuminate communal workspaces or reception desks in commercial areas. For larger configurations, the Magia Suspension can also be a striking addition to stairwells and entryways.