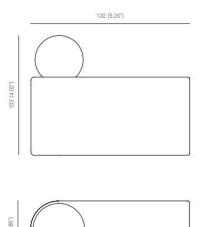

### **PRODUCT SPECIFICATION**

Light Source: 1 x Max 2W G9 LED (Included)

IP Code:44Dimming:Dimmable via mains phase dimming.Dimensions:Height: 10.2cm

Depth: 13.2cm