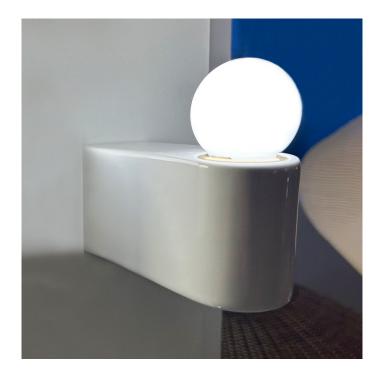

## Michael Anastassiades White Porcelain D2 Wall Light

Ex-Display, boxed in non original packaging. Slight signs of wear and tear. See images for exact condition. 1 x White Available.

The Michael Anastassiades White Porcelein D2 is a wall light with an emphasis on materiality and simplicity of form. It is distinguished by refined proportions and sophisticated, invisible fixture details that reintroduce porcelain within a contemporary context and distances it from the utilitarian language with which it is often associated. Referring to the Bauhaus porcelain lights used in the 1930s, this simplified version is slip-casted to provide a tough, resistant finish. Due to the manufacturing process, each piece is inherently unique.