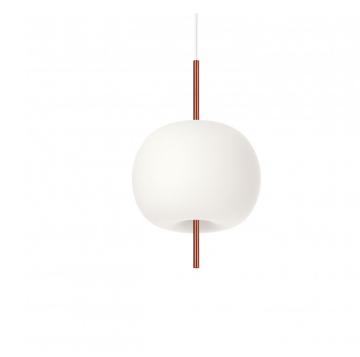

## **KDLN Kushi Suspension Light**

Brand New, boxed in original packaging. 2 x Copper Available.

The KDLN Kushi suspension was designed by Alberto Saggia & Valerio Sommella after being inspired by Japanese cuisine. Kushi, meaning skewer in Japanese, features a double-layered opal glass shade that appears to be skewered by a metal rod. This abstract shape emulates the simplicity of Japanese design as only two elements create this stunning fixture. The Kushi suspension can be hung above a table or hallway as an individual item or as a cluster. It adds a luxurious touch to your interior.