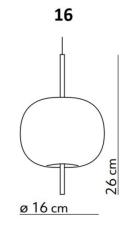

by Alberto Saggia & Valerio Sommella after being inspired by Japanese cuisine. Kushi, meaning skewer in Japanese, features a double-layered opal glass shade that appears to be skewered by a metal rod. This abstract shape emulates the simplicity of Japanese design as only two elements create this stunning fixture. The Kushi suspension can be hung above a table or hallway as an individual item or as a cluster. It adds a luxurious touch to your interior.

David

Village Lighting

#### PRODUCT SPECIFICATION

20

| Light Source: | 1 x Max 25W G9 (exclude | ed) |
|---------------|-------------------------|-----|
|---------------|-------------------------|-----|

IP Code:

**Dimming:** Dimmable via mains phase dimming.

Dimensions: Ø16cm Height: 26cm Ceiling Canopy: 12.5cm Cable Length:180cm







#### For all sales and technical enquiries, please contact:

+44 (0)114 263 4266 info@davidvillagelighting.co.uk www.davidvillagelighting.co.uk