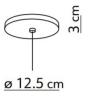

ed by Alberto Saggia & Valerio Sommella after being inspired by Japanese cuisine. Kushi, meaning skewer in Japanese, features a double-layered opal glass shade that appears to be skewered by a metal rod. This abstract shape emulates the simplicity of Japanese design as only two elements create this stunning fixture. The Kushi suspension can be hung above a table or hallway as an individual item or as a cluster. It adds a luxurious touch to your interior.

David

Village Lighting

#### PRODUCT SPECIFICATION

20

| Light Source: | 1 x Max 25W G9 (exclude | ed) |
|---------------|-------------------------|-----|
|---------------|-------------------------|-----|

IP Code:

**Dimming:** Dimmable via mains phase dimming.

Dimensions: Ø16cm Height: 26cm Ceiling Canopy: 12.5cm Cable Length:180cm







#### For all sales and technical enquiries, please contact:

+44 (0)114 263 4266 info@davidvillagelighting.co.uk www.davidvillagelighting.co.uk