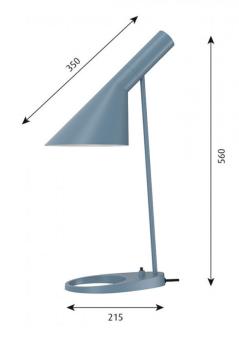

#### PRODUCT SPECIFICATION

Light Source: 1 x Max 20W E27 (excluded)

IP Code: 20

Dimming:

Integrated on/off switch included on the product.

Dimensions: Base: Ø21.5cm

Height: 56cm Shade Length: 35cm Cable Length: 2.4m