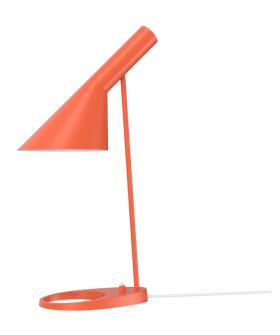

## AJ Table Lamp by Louis Poulsen

Brand New, boxed in original packaging. 1 x Electric Orange Available.

The AJ table lamp was first designed by Arne Jacobsen for the SAS (Scandinavian Airlines System) Royal Hotel in 1957. With the hotel opening in 1960, the hotel and every single thing in it was designed by Jacobsen, from the lights down to the cutlery. Boasting minimalist and clean lines, the AJ table light epitomises Jacobsen's style and is now being celebrated and brought to the modern eye, 60 years after its initial release.

This table lamp has a downward light with an adjustable shade so you can angle the light where needed. This table light can be used in a vast range of domestic and commercial settings, being very suitable for desks, lounge areas and bedside areas. To create a completely seamless lighting scheme, pair with other lights from the Louis Poulsen AJ collection.