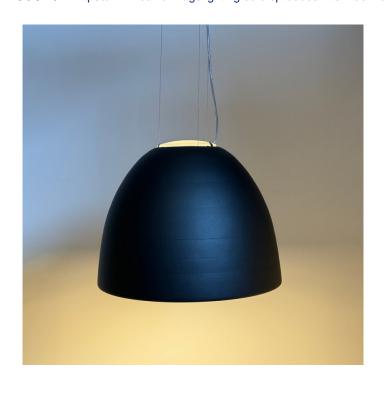

## Artemide Nur Mini LED Pendant Light

Ex-Display, boxed in non-original packaging. Slight signs of wear and tear. See images for exact condition. 1 x Anthracite Grey Available.

The Nur lights were designed to host LED technology, making them eco-friendly and energy-efficient. The design belongs to the founder of the Artemide Group, Ernesto Gismondi. A minimal design yet its bare size and dome shape complements any space, whether residential or commercial. Nur pendants add the bit of personality you need into any room, emitting a soft and subtle light. Explore the <a href="Nur Collection">Nur Collection</a> which also includes a ceiling light, while each application is available with a retrofit light source.

#### PRODUCT SPECIFICATION

**Light** 30W, 2700K, 1287 lumens

Source:

IP Code: 20

**Dimming:** Dimmable with Push to make/switch dimming,

dimmable using push to make switches. Please consult your electrician, additional wiring may be

required on-site.

Dimensions: Ø36cm

Height: 28.5cm Cable Length: 200cm max 200 cm

For all sales and technical enquiries, please contact:

+44 (0)114 263 4266

info@davidvillagelighting.co.uk

www.davidvillagelighting.co.uk