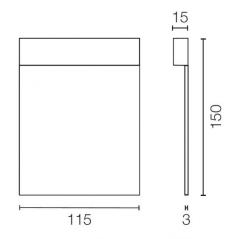

#### PRODUCT SPECIFICATION

Light Source: 3W, 2700K, 74 Lumens

IP Code: 65

Dimming: Non-dimmable.Dimensions: Height: 15cm

Width: 11.5cm Depth: 1.5cm