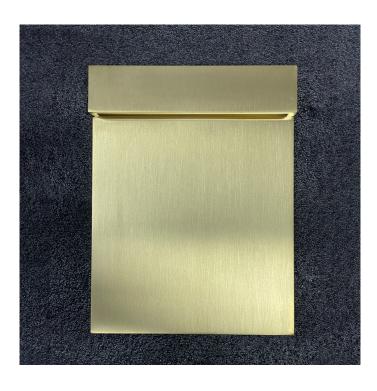

## **Real Matter LED Wall Light by Flos**

Ex-Display, boxed in A grade nn-original packaging. 1 x Gold Available.

The Real Matter LED wall light by designer Piero Lissoni can be used outdoors to add a touch of style and modernity to exterior spaces. Deceptively simple, the Real Matter wall light illuminates a garden, terrace or driveway with a diffused delicate glow which is radiated downwards and outwards to provide a soft ambience.

The Real Matter LED wall lamp can be used singularly or in groups along paths or stairs to illuminate walkways in a stylish manner. Available in four finishes; brushed brass, brushed bronze, brushed stainless steel or polished copper, the robust structure of the wall lamp is perfect for the outdoors, enduring all weather conditions.