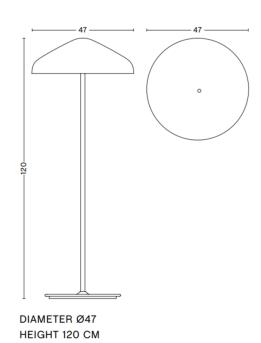

#### PRODUCT SPECIFICATION

Light Source: 10W, 2600K, 690 Lumens

IP Code: 20

**Dimming:** In line dimmer switch on cable

Dimensions: Shade Diameter: Ø 47cm

Height: 120cm