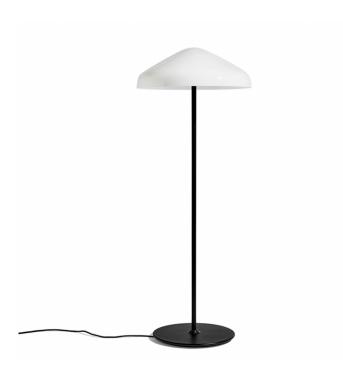

### **HAY Pao Glass LED Floor Lamp**

HAY Pao Glass LED Floor Lamp has been created by Japanese designer Naoto Fukasawa. The Pao Glass Floor Lamp is inspired by the gentle and radiant form of the customary Mongolian Pao tents. Designed by Fukasawa, the lamp has a modest and simple aesthetic that allows it to blend seamlessly into its surroundings. This beautiful object is perfect for everyday use and creates a harmonious atmosphere. Pao Glass Floor Lamp is composed of a sturdy steel base, a sleek stand, and an opal glass shade that renders it an eye-catching piece of decor. A striking visual feature that provides warm and cosy illumination that can easily adapt to your lighting needs.

Pao Glass LED Floor Lamp comes equipped with an integrated LED light, which can be adjusted to three different brightness levels using an in-line dimmer switch. The lamp's functionality and deliberate simplicity of design make it suitable for a wide range of spaces and use in domestic and corporate environments. Pao Glass LED Floor Lamp is also available in a steel shade version: HAY Pao Steel LED Floor Lamp.