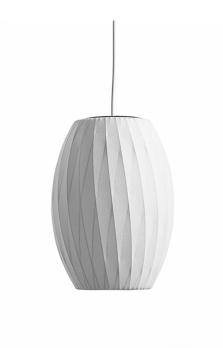

## HAY Nelson Cigar Crisscross Bubble Pendant

HAY Nelson Cigar Crisscross Bubble Pendant was designed by George Nelson. This American designer utilised his innovative thinking and creative problem-solving skills to design the Cigar Crisscross Bubble Pendant after he found a set of Swedish silkcovered lights which happened to be unavailable. Featuring Nelson's famous webbing polymer material for the shade which is held together with a steel-wire skeleton inside to hold the shape.

Nelson Cigar Crisscross Bubble Pendant is available in two different sizes: small and medium, and suspended from a 300cm cable, this pendant is perfect in both a residential and commercial setting. <u>HAY Nelson Bubble collection</u> consists of several different shaped pendants and a wall light.