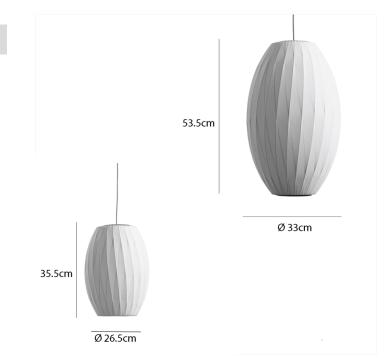

## **PRODUCT SPECIFICATION**

20

HAY

LA10056/CCP

Light Source: 1x Max 13W, E27 LED (Excluded)

IP Code:

Dimming: Dimmable via mains phase dimming

Dimensions: Small

Cable length: 300cm Diameter: Ø 26.5cm Height: 35.5cm

#### Medium Cable len

Cable length: 300cm Diameter: Ø 33cm Height: 53.5cm