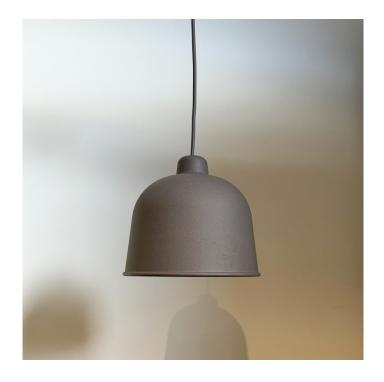

# Muuto Grain Grey Pendant CLEARANCE EX-DISPLAY

## **Grain Pendant Light by Muuto**

Ex-Display. Boxed in original packaging. Slight signs of wear and tear. See images for exact condition. 1 x Grey available.

David

Village Lighting

The Grain pendant light is made of an innovative mixture of bamboo grain and plastic. The shade is made under high pressure casting and then manually assembled. A simple and soft design that generously emits a warm downlight. Jens Fager, a graduate from Konstfack University in Stockholm, is making an impact with his work characterised by poetry, simplicity and honesty. He wanted to create a versatile light that has warm and friendly appearance while gracefully spreading light underneath.