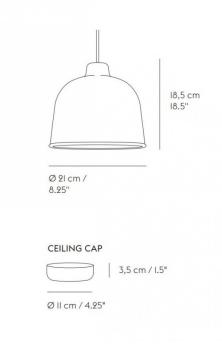

Dimensions: Shade: Ø21cm Shade Height: 18.5cm Ceiling Canopy: Ø8cm x 18.cm Cable Length: 400cm