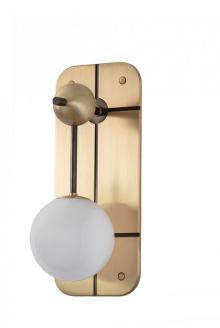

# **Bert Frank Rift Wall Light**

LA10932

SOURCE: https://www.davidvillagelighting.co.uk/product/Bert-Frank-Rift-Wall-Light/10001476

## **Bert Frank Rift Wall Light**

The Bert Frank Rift Wall Light plays with form and function and combines a spherical opal glass diffuser and a solid brass back plate. Both aspects not only perfect the sophisticated style with industrial undertones but also ensure a soft and even dispersion of light, the glass globe diffuses the light source to avoid glare and the brass plate reflects the illumination out towards the rest of the room.

The IP44 rating ensures that the Rift Wall Light can be used in wet spaces such as bathrooms, providing a calming illumination in early mornings and late nights to help you ease into the day or unwind in the evenings. Handcrafted in the UK, this wall light can suit almost any contemporary interior and can be used singularly or in pairs on either side of a bathroom sink or mirror.