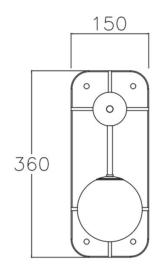

#### PRODUCT SPECIFICATION

Light Source: 1 x Max 3W G9 LED (included)

IP Code: 44

1 **00**00. 4

**Dimming:** Dimmable via mains phase dimming.

**Dimensions:** Height: 36cm

Width: 15cm Depth: 15.5cm

For all sales and technical enquiries, please contact: