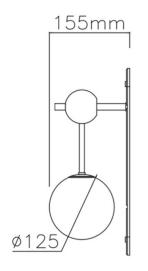

#### PRODUCT SPECIFICATION

Light Source: 1 x Max 3W G9 LED (included)

IP Code: 44

1 **00**00. 4

**Dimming:** Dimmable via mains phase dimming.

**Dimensions:** Height: 36cm

Width: 15cm Depth: 15.5cm

For all sales and technical enquiries, please contact: