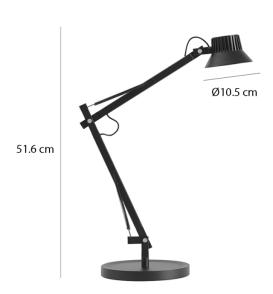

#### PRODUCT SPECIFICATION

Light Source: 14W, 3000K, 750 Lumens

IP Code: 20

**Dimming:** Integrated dimmer on the product.

Dimensions: Shade: Ø10.5cm

Height: 37.6cm

For all sales and technical enquiries, please contact: