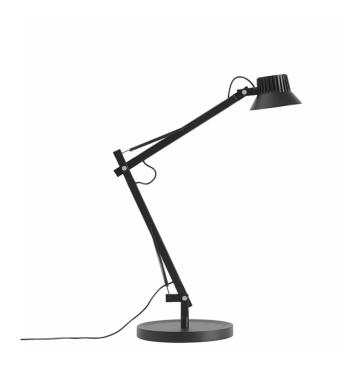

## Muuto Dedicate S2 LED Table Lamp

Muuto Dedicate S2 LED Table Lamp was designed by Thomas Bentzen as a contemporary and minimalistic take on a traditional desk lamp. This classical-styled lamp was inspired by a design that seamlessly meets functionality. Dedicate S2 was carefully engineered to offer quality lighting, dimming settings and an autoturn-off feature whilst also guaranteeing stability through its modifiable arm. The shade and joints of this lamp are made of diecast aluminium and the body is in extruded aluminium. Dedicate Table Lamp provides diverse lighting and design preferences.

Muuto Dedicate S2 Table Lamp is available in two colourways: brown/green and black. Each lamp structure has been powder-coated for a matte finish whilst the diffuser is injection moulded plastic. Dedicate S2 Table Lamp is also available in a smaller version: Muuto Dedicate S1 Table Lamp.