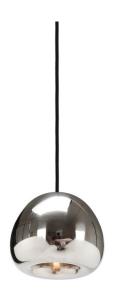

## Void LED Pendant Light by Tom Dixon

Brand New, boxed in original packaging.

- 1 x Mini Steel Available.
- 1 x Regular Copper Available.

The Void LED pendant is made from metal which has a highly reflective surface that appears metallic. A stylish and luxurious pendant lamp, the Void is inspired by vacuum flasks and has a beautiful rounded shape. The integrated LED light source produces a long-lasting and effective glow perfect for many settings, and will be a wonderful addition to any interior.

The Void LED pendant lamp is available in 3 gorgeous finishes, copper, brass or steel and in 2 sizes, the mini or regular, so you can find the right fit and colour for your space. You can use it in multiples or alone to suit your needs, with the pendant particularly thriving when hung over tables and surfaces.