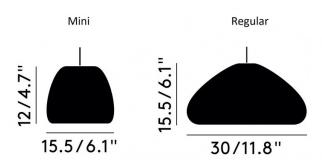

### PRODUCT SPECIFICATION

Light Source: 6W, 3000K, 800 Lumens

**Dimming:** Dimmable via mains phase dimming.

Dimensions: Mini - Ø15.5cm, Height: 12cm

Regular - Ø30cm, Height: 15.5cm

Cable Length: 250cm