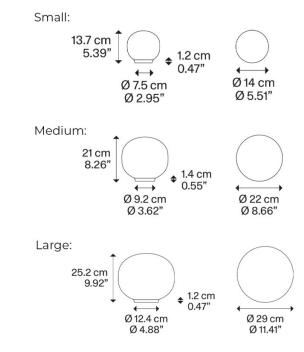

The Lodes Volum Table Lamp is available in a range of sizes (measuring 14, 22 and 29cm in diameter) and can be displayed individually or in clusters on tabletops. Thanks to their inherently distinct shapes, they intuitively compliment one another to form unique compositions. Lodes Volum features a glossy white diffuser and a silicone base that illuminates when the light is on. Display the Lodes Volum Table Lamp in living rooms, bedrooms, dining spaces and even kitchens.

# Please Note: The Lodes Volum Table Lamp can also be supplied with an in-line dimmer on the cable. Please <u>contact</u> <u>us</u> for more information and pricing.

Light Source: Small: 1 x Max 15W E14 LED (excluded) Medium: 1 x Max 25W E14 LED (excluded) Large: 1 x Max 25W E14 LED (excluded) **IP Code:** 20 **Dimming:** In-line on/off switch included on the cable. **Dimensions:** Small: Ø14cm Height: 13.7cm Base: Ø7.5cm Medium: Ø22cm Height: 21cm Base: Ø9.2cm

#### Large:

Ø29cm Height: 25.2cm Base: Ø12.4cm