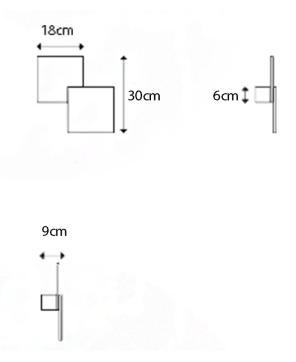

### PRODUCT SPECIFICATION

LODES

LA10924

| Light Source: | 15W, 2700K, 3500 Lumens<br>OR<br>15W, 3000K, 3500 Lumens |
|---------------|----------------------------------------------------------|
| IP Code:      | 20                                                       |
| Dimming:      | Dimmable via mains phase dimming                         |
| Dimensions:   | Height: 30cm<br>Width: 30cm<br>Depth: 9cm                |