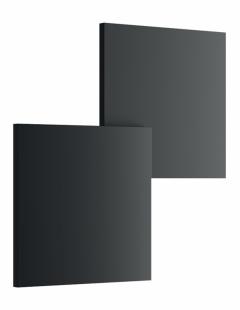

## Lodes Puzzle Square Double LED Wall/Ceiling Light

Lodes Puzzle Double Square LED Wall/Ceiling Light was designed by Studio Italia in 2014. These minimalistic square wall/ceiling lights create a soft and geometric effect in any hallway, lounge or kitchen. Puzzle Double Square can also be used in commercial settings for a modern and sophisticated feel. The structure of these lights is formed from metal and is flush against the wall or ceiling with just a 9cm depth.

Lodes Puzzle Double Square light is available in either 2700K or 3000K and two standard colours: black and white. The Puzzle Double Square can also be paired with <u>Lodes Puzzle Round</u> <u>Double LED Wall /Ceiling Light</u> for a geometric and mathematical look.