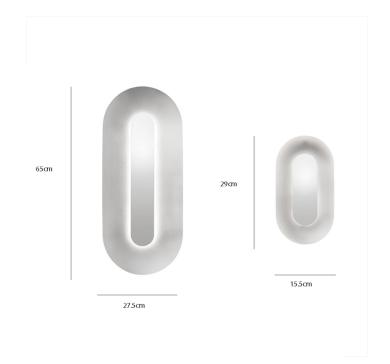

### PRODUCT SPECIFICATION

**Light Source: Large** 

21W, 3000K, 1996 Lumens

Small

11W, 3000K, 962 Lumens

IP Code: 20

Dimming: Non-dimmable

**Dimensions: Large** 

Height: 65cm Width: 27.5cm Depth: 5.6cm Small Height: 29cm Width: 15.5cm Depth: 4.6cm

For all sales and technical enquiries, please contact:

+44 (0)114 263 4266

info@davidvillagelighting.co.uk

www.davidvillagelighting.co.uk