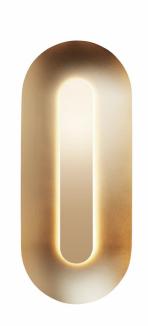

## Nuura Sasi LED Wall/Ceiling Light

Nuura Sasi LED Wall/Ceiling Light is a sophisticated light that was designed by Rick Tegelaar in 2022. The classic wall and ceiling light has been designed with rounded edges and soft indirect illumination from the centre. Sasi Wall/Ceiling Light explores the play of light, with its glossy mirrored polished metal that shows the reflections of its immediate surroundings.

Nuura Sasi LED Wall/Ceiling Light could be used as a decoration as well as a functional light in the living room, stairway or hallway with its two colour options: silver and brass. The Sasi light is available in two sizes: small and large.