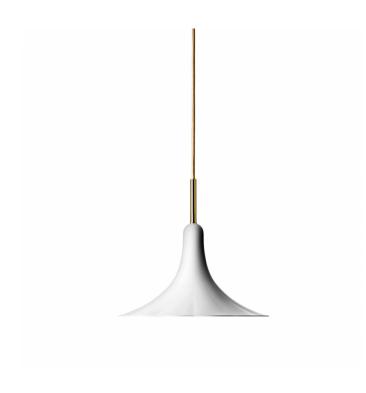

### Nuura Petalii 1 Small Pendant

Nuura Petalii 1 Small Pendant was designed by Nika Zupanc. The Slovenian industrial designer created the pendant with a poetic and peaceful expression. Zupanc designed the lampshade to resemble a delicate white blooming flower which is also represented in this narrative. The light source is based at the heart of the flower with a soft, diffusing light within the shade. Petalii 1 Small is ideal as a single pendant above a round table or installed in multiple pendants to create a cluster effect above a long dining room table.

Nuura Petalii pendant has been made with a painted white metal shade and features polished brass metal detailing, creating a sophisticated and elegant pendant. This classic pendant can be used in both commercial and residential settings to add a touch of romanticism to any decor. Petalii Pendant is also available as a Petalii Floor Lamp and a Petalii Suspension.