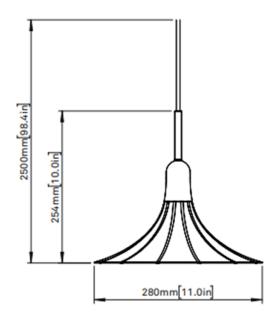

#### PRODUCT SPECIFICATION

Light Source: 1X Max 25W, E14 LED (Excluded)

IP Code:

Dimmable via mains phase dimming

Dimensions: Cable length: 250cm

Dimmina:

Diameter: ø 28cm Height: 25cm