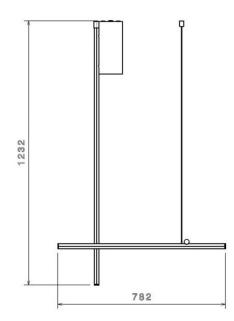

is part of the Flos Coordinates collection, a range designed by Michael Anastassiades. The ceiling light is made from 3 vertical and horizontal pieces that create a geometric shape that is eye-catching and artistic.

The Coordinates C1 ceiling lamp has an integrated LED light source which is concealed by a silicone diffuser, creating a warm yet effective glow. The LED ceiling light can be used in big and small spaces and is suitable for home and professional use. Use alone or in multiple to create a statement lighting piece.

#### PRODUCT SPECIFICATION

Light 45W, 2700K, 2270 Lumens

Source:

IP Code: 20

Dimming: Dimmable via 1-10V/Dali/Push to make dimming

> systems. Please consult your electrician, additional wiring may be required on site.

Dimensions: Height: 123.2cm

Width: 78.2cm





## For all sales and technical enquiries, please contact:

+44 (0)114 263 4266

in fo@david vill agelighting.co.uk

www.davidvillagelighting.co.uk