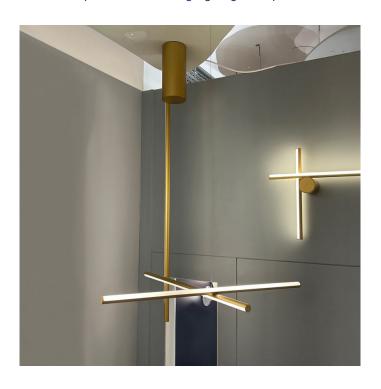

# **Coordinates C1 LED Ceiling Light** by Flos

Ex-Display, boxed in non-original packaging. Signs of wear and tear.

1 x Adonised Champagne available.

The Coordinates C1 ceiling light is part of the Flos Coordinates collection, a range designed by Michael Anastassiades. The ceiling light is made from 3 vertical and horizontal pieces that create a geometric shape that is eye-catching and artistic.

The Coordinates C1 ceiling lamp has an integrated LED light source which is concealed by a silicone diffuser, creating a warm yet effective glow. The LED ceiling light can be used in big and small spaces and is suitable for home and professional use. Use alone or in multiple to create a statement lighting piece.