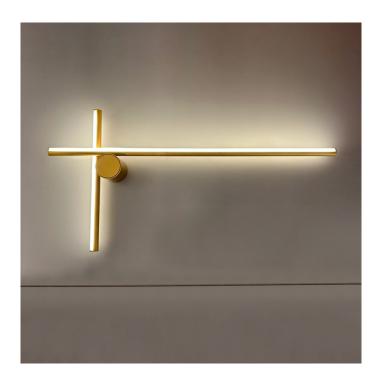

## Coordinates LED Wall Light by Flos

Ex-Disaplay, boxed in non-original packaging. Some signs of wear and tear.

1 x Anodised Champagne available.

The newest addition to the Flos Coordinates collection, the Coordinates wall light was designed by Michael Anastassiades. Available in chic anodized champagne, the integrated LED light source is concealed by a diffuser, producing an encompassing and soft glow, perfect for many interiors.

The Coordinates LED wall lamp features a cross pattern. It is able to be mounted either horizontally or vertically, so you can make the best use of your space. The elegant colour and the geometric aesthetic make this wall lamp a beautiful addition to any setting and will provide an eye-catching and useful function.