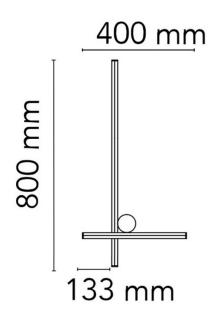

#### PRODUCT SPECIFICATION

Light Source: 24W, 2700K, 1403 Lumens

IP Code:

Dimming: Dimmable via Triac dimming.

**Dimensions:** Length: 80cm

Height: 40cm

For all sales and technical enquiries, please contact: